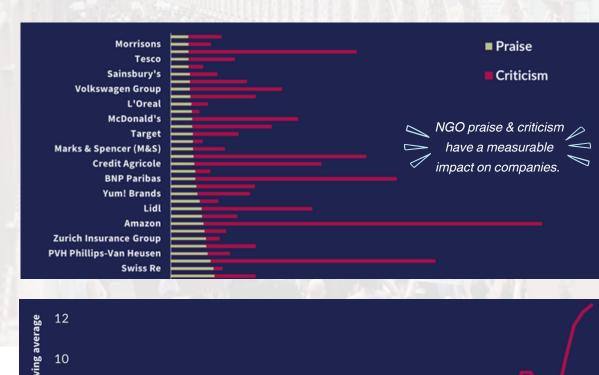

# Why SIGWATCH?

- SIGWATCH data is gathered daily and processed by our expert editorial team. Each data point is checked by humans, to ensure accuracy & proper understanding of nuance and sentiment.
- Targeted corporates and industries are recorded, and a reputational impact score assigned to measure praise and criticism. Data is accessible through a range of analytical tools on our online platform. We also provide API and secure FTP access.
- Our team of activism, legal, and policy experts offer data-driven insights and analysis through quarterly reports for corporates and industries, horizon scanning, deep-dives into activist policy, and risk analyses.